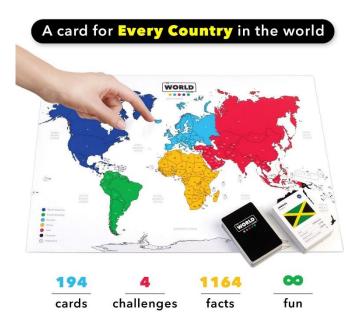

YouTube Video Links:

https://youtu.be/yH9Wmy08o70

Number of Players: Players 2-5 (Best:2)

Ages: 5 and Up

Play Time: 20-60 Minutes

**The World Game Description:** The most complete geography card game in the world. It includes all 194 countries and a world map. The basic game is to compete with facts between world countries (a bigger country beats a smaller one, etc.). There are also 4 possible challenges: Flag, Location, the Capital City and a Continent challenge.